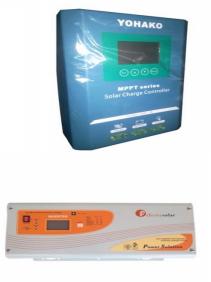

#### **Product Features:**

The Charge Controller has an LCD display that monitors the solar capacity from the solar panels. It also displays the battery level at all times. The GACIA battery has a depth of discharge of 30%. It also has a cycle of 4,000 and a design life of 10-15 years.

#### Technical

Solar Panels: Peak Power- 300W Max. Power Voltage – 36.78V Max. Power Current – 8.16A Design Life: 25 years Charge Controller: 60A MPPT Compatibility for PV Systems: 12V, 24V, 48V Battery: 12V/200AH Sealed Lead Acid Battery Size: 522 x 240 x 216 mm Cycles: 4,000 Design Life: 10 – 15 years Inverter: 48 VDC 10 KVA System Rated DC Voltage: 48V Wave Form: Pure Sine Wave Charging Efficiency: 90%-95%

#### Includes

3334 x 300W Mono Solar Panels 100 x 10KVA Inverter 3890 x 12V/200AH Battery 434 x 60A MPPT Charge Controller Installation