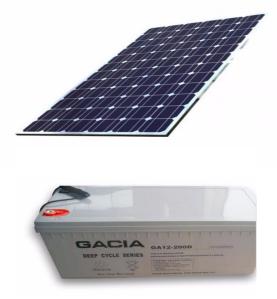

#### **Product Features:**

The Charge Controller has an LCD display that monitors the solar capacity from the solar panels. It also displays the battery level at all times. The GACIA battery has a depth of discharge of 30%. It also has a cycle of 4,000 and a design life of 10-15 years.

The 300W Monocrystalline solar panels have a design life of 25 years. The 10 KVA inverter has protection against anti-charge at night, battery over charge, has over-discharge protection and joint-reversed of solar modules.

#### Technical

Solar Panels: Peak Power- 300W Max. Power Voltage – 36.78V Max. Power Current – 8.16A Design Life: 25 years Charge Controller: 60A MPPT Compatibility for PV Systems: 12V, 24V, 48V Battery: 12V/200AH Sealed Lead Acid Battery Size: 522 x 240 x 216 mm Cycles: 4,000 Design Life: 10 – 15 years Inverter: 48 VDC 10 KVA System Rated DC Voltage: 48V Wave Form: Pure Sine Wave Charging Efficiency: 90%-95%

#### Includes

3334 x 300W Mono Solar Panels 100 x 10KVA Inverter 3890 x 12V/200AH Battery 434 x 60A MPPT Charge Controller Installation