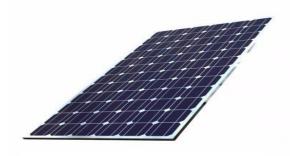

The 300W Monocrystalline solar panels have a design life of 25 years.

The 3.5 KVA inverter has protection against anti-charge at night, battery over charge, has over-discharge protection and joint-reversed of solar modules.

#### **Technical**

Solar Panels: Peak Power- 300W

Design Life: 25 years Monocrystalline

Charge Controller: 60A PWM

Battery: 12V/200AH Sealed Lead Acid Battery

Cycles: 4,000

Design Life: 10 – 15 years **Inverter**: 12/24 VDC 2.5 KVA DC Voltage: 48V or 96V

#### **Includes**

6 x 300W Mono Solar Panels 1 x 3.5KVA Inverter 4 x 12V/200AH Battery 1 x 60A PWM Charge Controller Installation