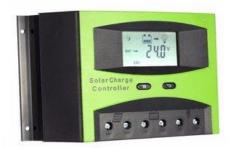

#### **Product Features:**

The Charge Controller has an LCD display that monitors the solar capacity from the solar panels. It also displays the battery level at all times.

The GACIA battery has a depth of discharge of 30%. It also has a cycle of 4,000 and a design life of 10-15 years.

#### **Technical**

Solar Panels: Peak Power- 300W

Design Life: 25 years Monocrystalline

Charge Controller: 60A PWM

Battery: 12V/200AH Sealed Lead Acid Battery

Cycles: 4,000

Design Life: 10 – 15 years **Inverter**: 12/24 VDC 2.5 KVA DC Voltage: 48V or 96V

#### **Includes**

6 x 300W Mono Solar Panels 1 x 3.5KVA Inverter 4 x 12V/200AH Battery 1 x 60A PWM Charge Controller Installation