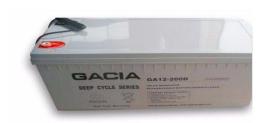

#### **Product Features:**

The Charge Controller has an LCD display that monitors the solar capacity from the solar panels. It also displays the battery level at all times.

The GACIA battery has a depth of discharge of 30%. It also has a cycle of 4,000 and a design life of 10-15 years.

#### **Technical**

Solar Panels: Peak Power- 300W

Design Life: 25 years Monocrystalline

Charge Controller: 60A PWM

Battery: 12V/200AH Sealed Lead Acid Battery

Cycles: 4,000

Design Life: 10 – 15 years **Inverter**: 12/24 VDC 2.5 KVA DC Voltage: 48V or 96V

#### **Includes**

6 x 300W Mono Solar Panels 1 x 3.5KVA Inverter 4 x 12V/200AH Battery 1 x 60A PWM Charge Controller Installation