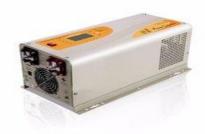

The 300W Monocrystalline solar panels have a design life of 25 years.

The 3.5 KVA inverter has protection against anti-charge at night, battery over charge, has over-discharge protection and joint-reversed of solar modules.

#### **Technical**

Solar Panels: Peak Power- 300W

Design Life: 25 years Monocrystalline

Charge Controller: 60A PWM

Battery: 12V/200AH Sealed Lead Acid Battery

Cycles: 4,000

Design Life: 10 – 15 years **Inverter**: 12/24 VDC 2.5 KVA DC Voltage: 48V or 96V

#### **Includes**

6 x 300W Mono Solar Panels 1 x 3.5KVA Inverter 4 x 12V/200AH Battery 1 x 60A PWM Charge Controller Installation