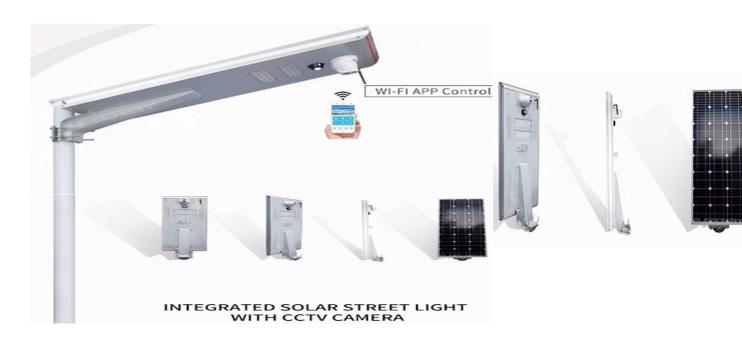

# 30W INTEGRATED ALL-IN-ONE SOLAR STREETLIGHT WITH CCTV CAMERA

PRODUCT CODE: AED-SS-PK-1004-1 BRAND: AED TECHNOLOGIES

#### **Product Description**

The 30W Integrated All-in-One Solar Streetlight has an integrated style design which is simple, fashionable and portable. It has an inbuilt protection for over voltage, over current and short circuit. It has a Lithium-ion LiFePO4 battery which has a long battery life span and ensures the lights are on when the sunlight charge is not enough and also provides automatic lighting when there is no sunlight. It is easy to install, waterproof, safe and reliable. With the idea of modular design which is convenient for installation, maintenance and repair. It has good rust and corrosion resistance with the use of aluminium alloy as the main body material.

#### **Product Features:**

Automatic Lighting when there is no sunlight

Interface: Wifi

Working Hours: 12~14 hours, 3~5 rainy days

Charge Time: 6~8 hours

IP Rating: IP65

Mounting Height: 8~10M Product Size: 1608\*450\*112mm

### **Technical**

Power: 30W

Solar Panel: 18V/80W

Battery Type: Lithium LiFePO4 battery

Light Source: 30W CREE LED Color Temp: 2700-6500K Luminous Flux: 4200Lm Camera Pixel: 1.3MP

Lens: 8mm

Memory Card: 32G/64G/128G