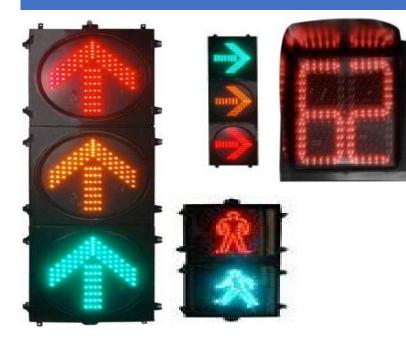

#### **Product Description**

The 4 way solar traffic light intersection is mostly applicable in "X-Junctions". It uses the LED lights as they are more reliable and have more advantages over other lighting devices as they are more energy efficient, have a longer life span and turn on and turn off quickly. The 4 way solar traffic light contain enclosures which house the batteries and the control panel circuitry. Existing traffic lights can also be upgraded with an auxiliary power source using solar panels for use during power failures. The other parts in the solar traffic light include a charge controller to control the charging and discharging of the battery and a countdown timer which displays the amount of time left before the battery discharges fully.

#### Includes

- 4 x UP Arrow LED Vehicle Traffic Light 4 x RIGHT Arrow LED Vehicle Traffic Light
- 4 x Countdown Timer LED Light
- 4 x 150W Solar Panel
- 4 x 150AH Maintenance Free Deep Cycle Battery
- 4 x 10A MPPT Solar Charge Controller
- 4 x Power Distribution, Battery and Controller Setup, Installation and Programming