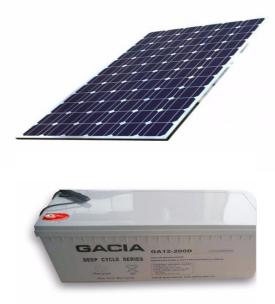

#### **Product Features:**

The Charge Controller has an LCD display that monitors the solar capacity from the solar panels. It also displays the battery level at all times. The GACIA battery has a depth of discharge of 30%. It also has a cycle of 4,000 and a design life of 10-15 years.

#### Technical

Solar Panels: Peak Power- 300W Max. Power Voltage – 36.78V Max. Power Current – 8.16A Design Life: 25 years Charge Controller: 60A MPPT Compatibility for PV Systems: 12V, 24V, 48V Battery: 12V/200AH Sealed Lead Acid Battery Size: 522 x 240 x 216 mm Cycles: 4,000 Design Life: 10 – 15 years Inverter: 48 VDC 10 KVA System Rated DC Voltage: 48V Wave Form: Pure Sine Wave Charging Efficiency: 90%-95%