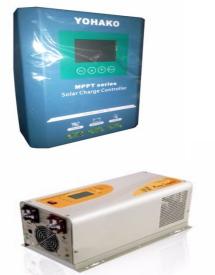

#### **Product Features:**

The Charge Controller has an LCD display that monitors the solar capacity from the solar panels. It also displays the battery level at all times. The GACIA battery has a depth of discharge of 30%. It also has a cycle of 4,000 and a design life of 10-15 years.

The 300W Monocrystalline solar panels have a design life of 25 years. The 10 KVA inverter has protection against anti-charge at night, battery over charge, has over-discharge protection and joint-reversed of solar modules.

#### Technical

Solar Panels: Peak Power- 300W Max. Power Voltage – 36.78V Max. Power Current – 8.16A Design Life: 25 years Charge Controller: 60A MPPT Compatibility for PV Systems: 12V, 24V, 48V Battery: 12V/200AH Sealed Lead Acid Battery Size: 522 x 240 x 216 mm Cycles: 4,000 Design Life: 10 – 15 years Inverter: 48 VDC 10 KVA System Rated DC Voltage: 48V Wave Form: Pure Sine Wave Charging Efficiency: 90%-95%