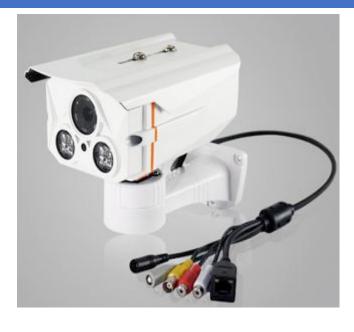

#### **Includes**

7 x BLX NC664W P2P 3MP PoE + WIFI Outdoor Network Bullet IP Camera for fixed exterior areas

9 x BLX NC366W P2P 3MP PoE + WIFI Indoor Dome Network IP Camera for fixed interior areas 1 x BLX 680-P Network Video Recorder for 16 Cameras, with Inbuilt PoE Switch 1 x 2TB SATA Hard Disk Drive