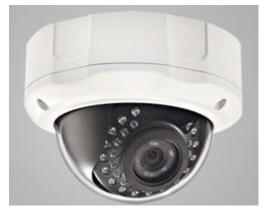

#### **Includes**

7 x BLX NC664W P2P 3MP PoE + WIFI Outdoor Network Bullet IP Camera for fixed exterior areas

9 x BLX NC366W P2P 3MP PoE + WIFI Indoor Dome Network IP Camera for fixed interior areas 1 x BLX 680-P Network Video Recorder for 16 Cameras, with Inbuilt PoE Switch 1 x 2TB SATA Hard Disk Drive